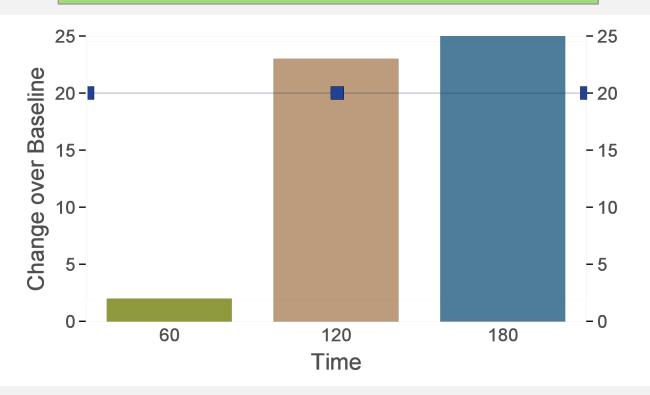

## **Lactose Intolerance Breath Test Report**

| Accession Number 125667 |                |      |                | Date of Test   | 2/6/2014  |
|-------------------------|----------------|------|----------------|----------------|-----------|
| Name                    | Tom Brown      |      |                | Date of Birth  | 5/12/1975 |
| Email                   | test@metsol.co | m    |                | Date of Report | 2/10/2014 |
|                         |                | Time | Change over Ba | seline         |           |
|                         |                | 60   | 2              |                |           |
|                         |                | 120  | 23             |                |           |
|                         |                | 180  | 27             |                |           |

**Result: Positive for Lactose Intolerance** 

## Any time point at or above 20 is Positive for Lactose Intolerance

The information contained on this report is not intended as a substitute for professional medical advice. If you have, or suspect to have any medical condition, you are urged to consult your healthcare provider.