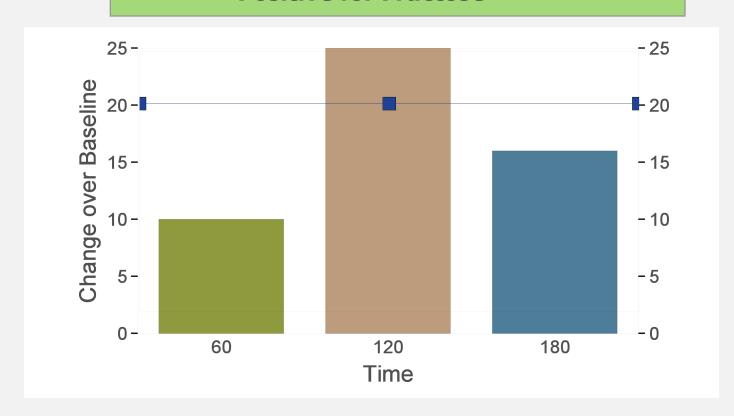

## **Fructose Malabsorption Breath Test Report**

Accession Number 125640 Date of Test 2/5/2014

Name Tom Brown Date of Birth 7/20/1969

Email test@metsol.com Date of Report 2/7/2014

| Time | Change over Baseline |
|------|----------------------|
| 60   | 10                   |
| 120  | 32                   |
| 180  | 16                   |

## **Result: Positive for Fructose**

Any time point at or above 20 is Positive for Fructose Malabsorption

The information contained on this report is not intended as a substitute for professional medical advice. If you have, or suspect to have any medical condition, you are urged to consult your healthcare provider.